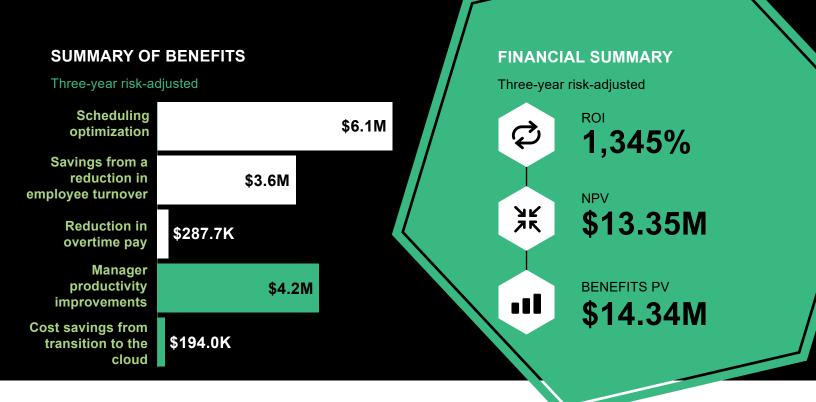

## The Total Economic Impact<sup>™</sup> Of The Legion Workforce **Management Platform**

After interviewing four Legion customers and aggregating the data, Forrester concluded that the Legion WFM Platform has the following three-year financial impact:

## THE LEGION WFM PLATFORM BY THE **NUMBERS**

95% forecasting accuracy over three years with an Albased forecasting model.

5% reduction in employee turnover due to a more engaged workforce.

10% reduction in overtime pay due to Legion's workload optimization capabilities.